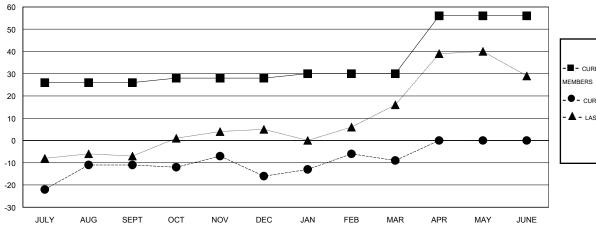

#### GOALS AND ACTUAL MEMBERS CUMULATIVE

| - CURRENT YEAR GOALS FOR NEW |  |
|------------------------------|--|
| MEMBERS                      |  |

- CURRENT YEAR ACTUAL MEMBERS

- ▲ - LAST YEAR ACTUAL MEMBERS